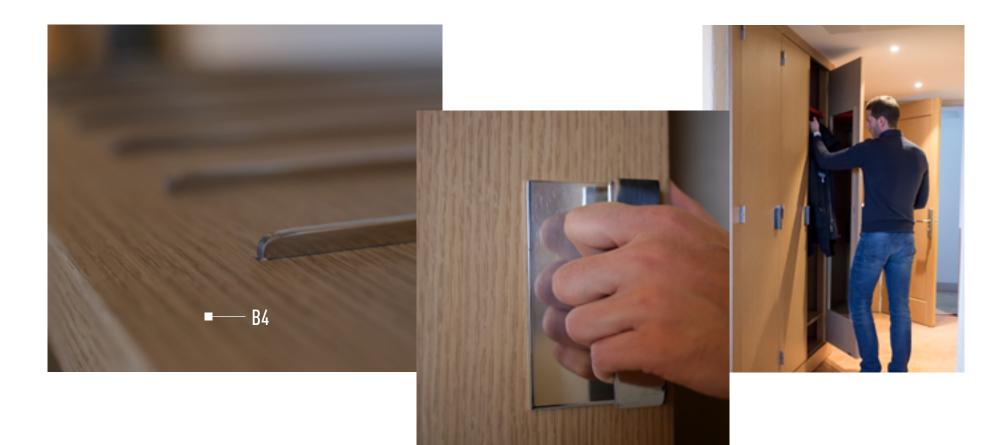

# WHEN YOU CA

Cover Styl' is a cost effective self-adhesive vinyl that can cover almost every surface in no time and this with many genuine patterns.

Stretchable

Textured

Fast

Style

Quality

Cost-efficient

Wide-range

Non-stop

Fire Resistant

Certified

Customizable

Easy

Hygienic

Warranty