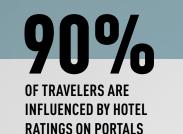

# BOTTA COVER STYLE

HOT

Atta

**799**/0 OF USERS SEE THE CUSTOMERS OPINION AS IMPORTANT AS THOSE OF THEIR RELATIVES

**BEFORE BOOKING** 

# COVER STYL' IS THE HIGH-END DESIGN RENOVATION SOLUTION AT THE LOWEST PRICE.

COVER STYL' WILL HELP YOU TO GET THE BEST RANKING ON THE BOOKING PORTALS.

1 POINT EARNED ON TRIPADVISOR INCREASES YOUR TURNOVER BY 11%

11%

70%

OF POTENTIAL CUSTOMERS ARE LOST DUE TO NEGATIVE RATING