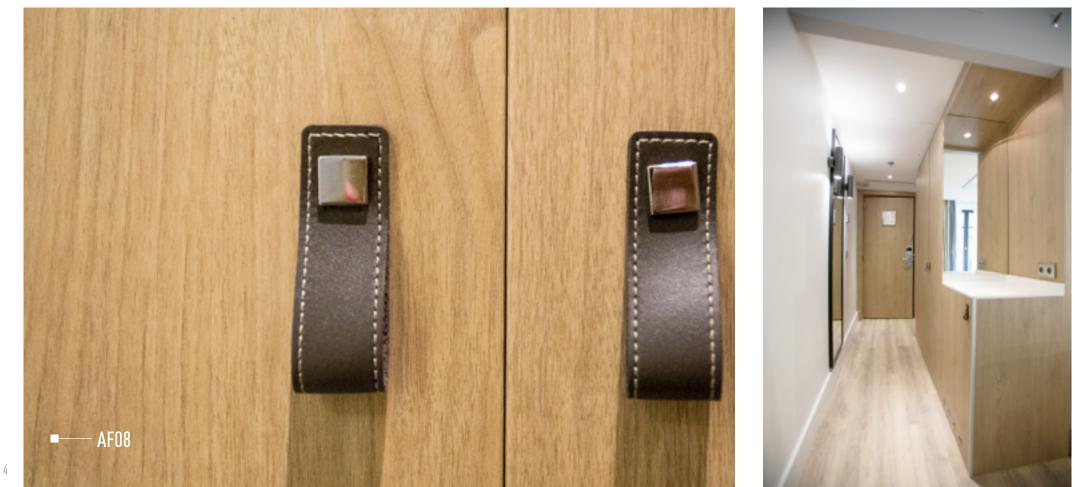

# MARRIOTT Paris

# NOVOTEL Paris

a LIVING ROOM

**AF08** 

A CARLENDER

During the partial renovation of our Novotel in Roissy, France, we decided to use Cover Styl' to redo our Lounge and Spa. I must say that I've been pleasantly surprised by the reactivity and the advices provided by the Cover Styl' team. The solution/product itself is amazing by the quality of the result. The big potential of this covering product is astounding, especially since the installation support were not simple flat surfaces. Beyond the very nice finishes submit by Cover Styl', the architect select some specifics RAL, that has been customized for this refurbishment. This advantage saved us a lot of time and this is a true asset for Cover Styl'. That's why I strongly recommend using Cover Styl' for the hotels, especially with his incontestable price/performance ratio. I'm convinced that the word of mouth will make Cover Styl' the best refurbishment solution in the future.