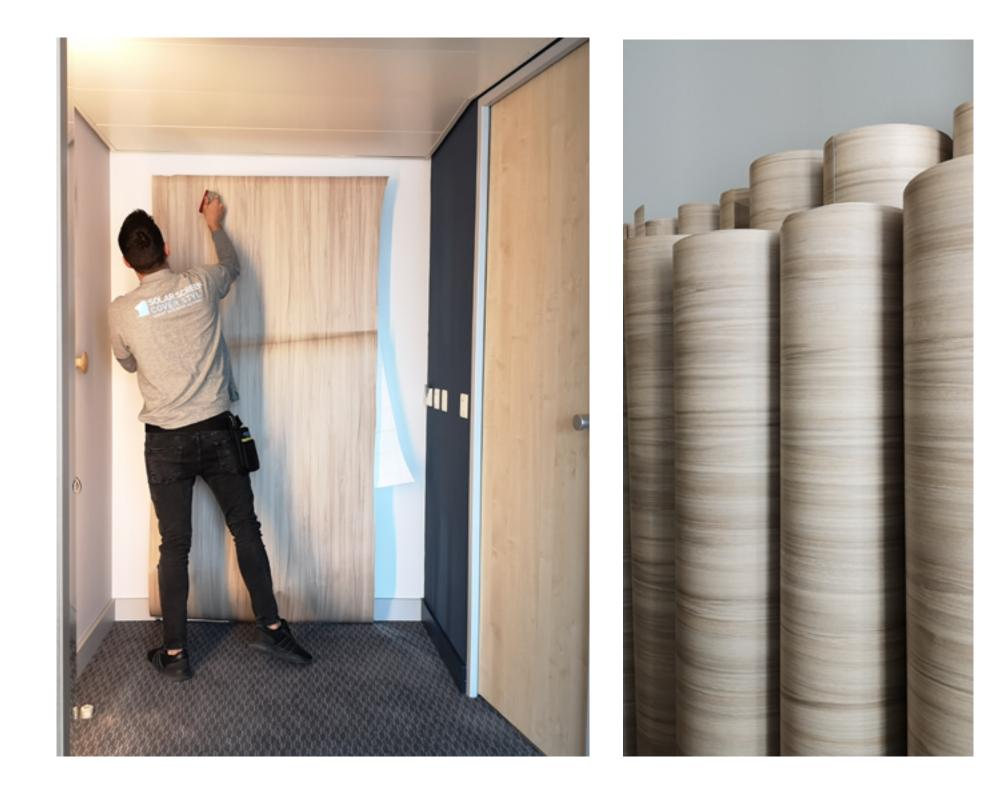

# WHEN YOU CA

Cover Styl' is a cost effective self-adhesive vinyl that can cover almost every surface in no time and this with many genuine patterns.

Stretchable

Textured

Fast

Style

Quality

Cost-efficient

Wide-range

Non-stop

Fire Resistant

Certified

Customizable

Easy

Hygienic

Warranty